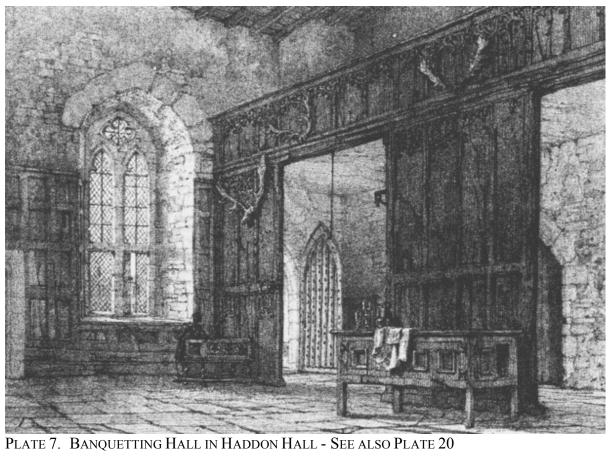

PLATE 20. BANQUETTING HALL IN HADDON HALL, SECOND VIEW - SEE ALSO PLATE 7

PLATE 21. ENTRANCE TO BANQUETTING HALL AT HADDON HALL

PLATE 22. EAGLE TOWER FROM COURT YARD OF HADDON HALL

PLATE 23. CHAMBER IN ENTRANCE TOWER TO HADDON HALL [NO LONGER AVAILABLE TO VISITORS]