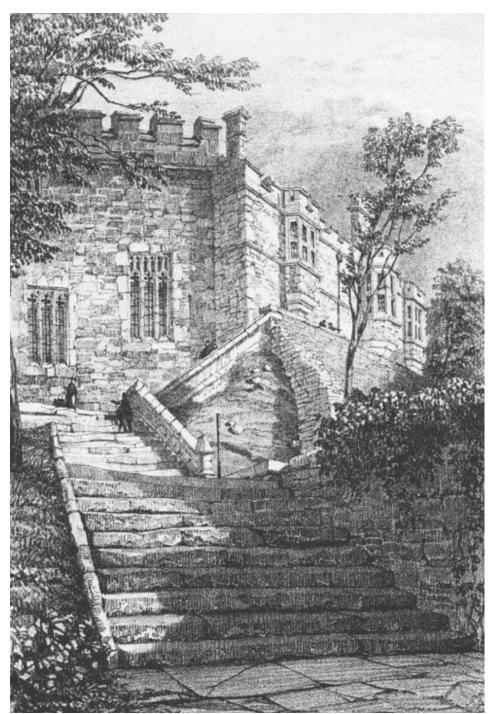

PLATE 4. STEPS AND TURRET IN COURT YARD OF HADDON HALL LOOKING SOUTH WEST

PLATE 5. COURT YARD FROM NORTH ENTRANCE GATEWAY OF HADDON HALL

PLATE 6. COURT YARD OF HADDON HALL, LOOKING NORTH WEST TOWARD ENTRANCE