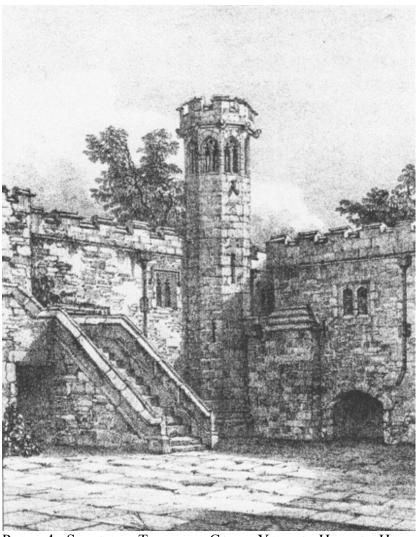

PLATE 4. STEPS AND TURRET IN COURT YARD OF HADDON HALL LOOKING SOUTH WEST

PLATE 5. COURT YARD FROM NORTH ENTRANCE GATEWAY OF HADDON HALL

PLATE 6. COURT YARD OF HADDON HALL, LOOKING NORTH WEST TOWARD ENTRANCE