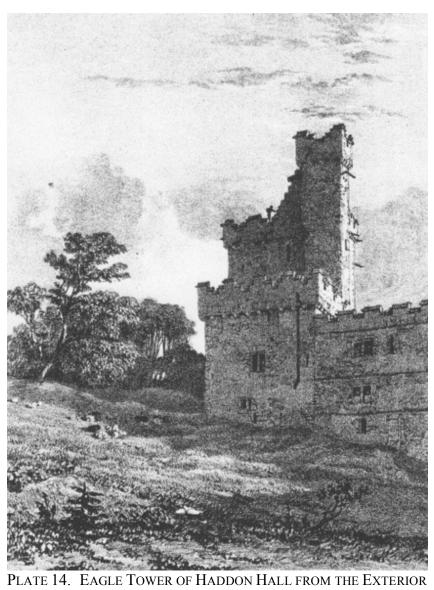

## TABLE OF CONTENTS

- 1 INTERIOR OF HADDON HALL CHAPEL
- 2 NORTH ENTRANCE OF HADDON HALL
- 3 NORTH ENTRANCE GATEWAY FROM INTERIOR OF HADDON HALL
- 4 STEPS AND TURRET IN COURT YARD OF HADDON HALL LOOKING SOUTH WEST
- 5 COURT YARD FROM NORTH ENTRANCE GATEWAY OF HADDON HALL
- 6 COURT YARD OF HADDON HALL, LOOKING NORTH WEST TOWARD ENTRANCE
- 7 BANQUETTING HALL IN HADDON HALL SEE ALSO PLATE 20
- 8 INTERIOR OF ORIEL WINDOW IN DINING ROOM OF HADDON HALL
- 9 ENTRANCE TO LONG GALLERY IN HADDON HALL
- ORIEL WINDOW IN DRAWING ROOM WITHIN HADDON HALL
- Norman Fireplace in Haddon Hall
- WATCH TOWER OF HADDON HALL
- 13 IN THE NORTH EAST TOWER OF HADDON HALL
- 14 EAGLE TOWER OF HADDON HALL FROM THE EXTERIOR
- DOROTHY VERNON'S DOORWAY AT HADDON HALL
- 16 EXTERIOR OF HADDON HALL ORIEL WINDOWS AND CHAPEL
- 17 GARDEN FRONT FROM BRIDGE ENTRANCE
- 18 LONG GALLERY IN HADDON HALL
- 19 DINING ROOM IN HADDON HALL ORIEL WINDOW OUT OF VIEW TO THE LEFT
- 20 BANQUETTING HALL IN HADDON HALL, SECOND VIEW SEE ALSO PLATE 7
- 21 ENTRANCE TO BANQUETTING HALL AT HADDON HALL
- EAGLE TOWER FROM COURT YARD OF HADDON HALL
- CHAMBER IN ENTRANCE TOWER TO HADDON HALL [NO LONGER AVAILABLE TO VISITORS]
- 24 STATE BED CHAMBER IN HADDON HALL
- VIEW OF HADDON HALL FROM THE SOUTH WEST
- VIEW FROM THE ROOF OF ENTRANCE TOWER OF HADDON HALL LOOKING INWARD
- 27 GARDEN FRONT LOOKING TOWARDS TERRACE OF HADDON HALL
- VIEW OF STONE TERRACE OF HADDON HALL
- 29 EAGLE TOWER FROM DOROTHY VERNON'S WALK AT HADDON HALL
- 30 Entrance Tower of Haddon Hall looking from the North
- 31 KITCHEN OF HADDON HALL
- VIEW OF HADDON HALL FROM THE LOWER GARDEN
- PLAN OF HADDON HALL