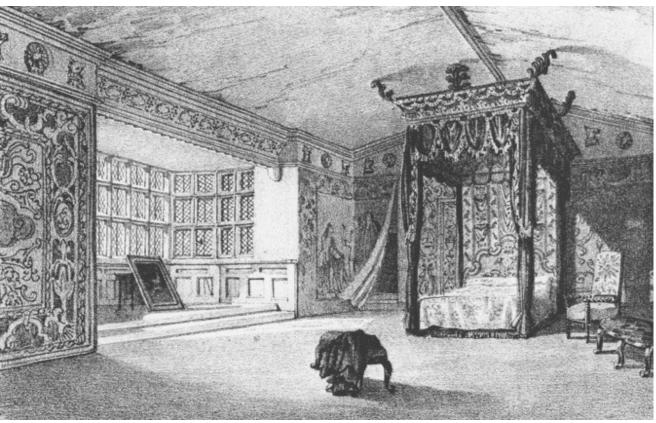

PLATE 24. STATE BED CHAMBER IN HADDON HALL

PLATE 25. VIEW OF HADDON HALL FROM THE SOUTH WEST

PLATE 26. VIEW FROM THE ROOF OF ENTRANCE TOWER OF HADDON HALL LOOKING INWARD

PLATE 27. GARDEN FRONT LOOKING TOWARDS TERRACE OF HADDON HALL