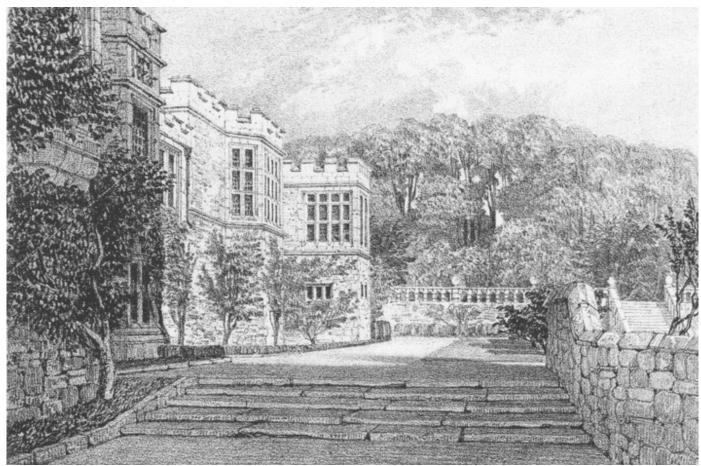

PLATE 16. EXTERIOR OF HADDON HALL ORIEL WINDOWS AND CHAPEL

PLATE 17. GARDEN FRONT FROM BRIDGE ENTRANCE

PLATE 18. LONG GALLERY IN HADDON HALL

PLATE 19. DINING ROOM IN HADDON HALL - ORIEL WINDOW OUT OF VIEW TO THE LEFT