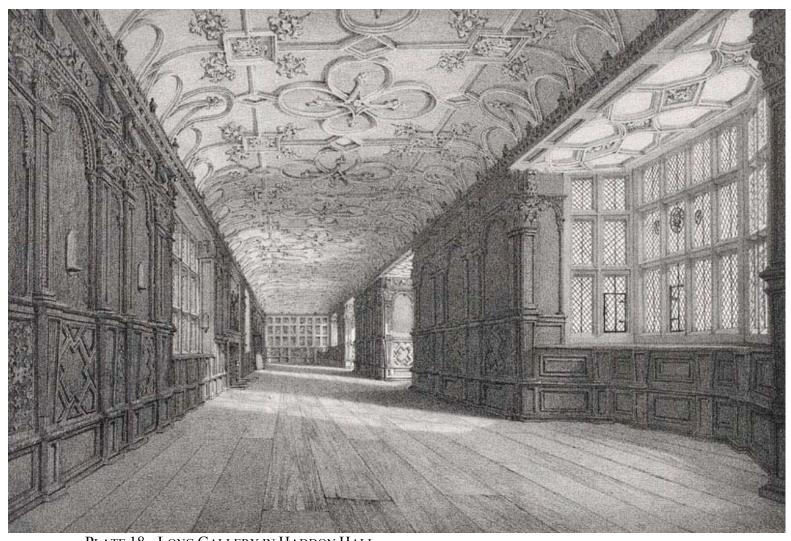

PLATE 16. EXTERIOR OF HADDON HALL ORIEL WINDOWS AND CHAPEL

PLATE 17. GARDEN FRONT FROM BRIDGE ENTRANCE

PLATE 18. LONG GALLERY IN HADDON HALL

PLATE 19. DINING ROOM IN HADDON HALL - ORIEL WINDOW OUT OF VIEW TO THE LEFT