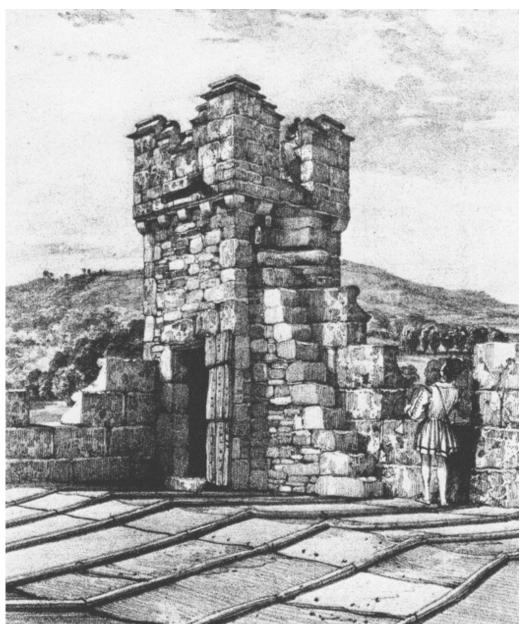

## 11 HADDON HALL ILLUSTRATIONS BY S. RAYNER

PLATE 11. NORMAN FIREPLACE IN HADDON HALL

PLATE 12. WATCH TOWER OF HADDON HALL

PLATE 13. IN THE NORTH EAST TOWER OF HADDON HALL

PLATE 15. DOROTHY VERNON'S DOORWAY AT HADDON HALL