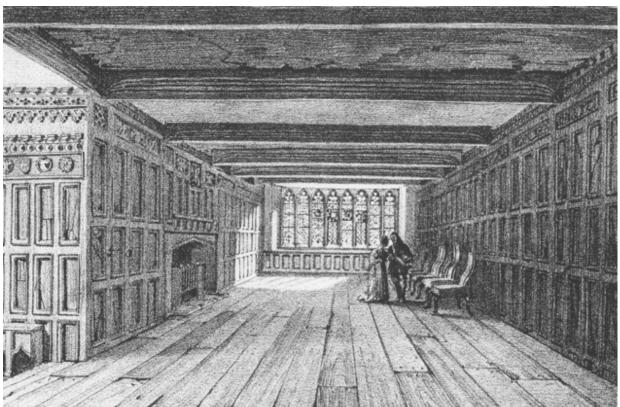

PLATE 8. INTERIOR OF ORIEL WINDOW IN DINING ROOM OF HADDON HALL

PLATE 9. ENTRANCE TO LONG GALLERY IN HADDON HALL

PLATE 10. ORIEL WINDOW IN DRAWING ROOM WITHIN HADDON HALL