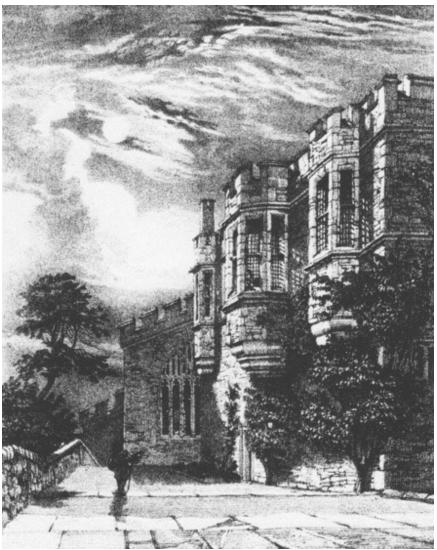

PLATE 16. EXTERIOR OF HADDON HALL ORIEL WINDOWS AND CHAPEL

PLATE 17. GARDEN FRONT FROM BRIDGE ENTRANCE

PLATE 18. LONG GALLERY IN HADDON HALL

PLATE 19. DINING ROOM IN HADDON HALL - ORIEL WINDOW OUT OF VIEW TO THE LEFT