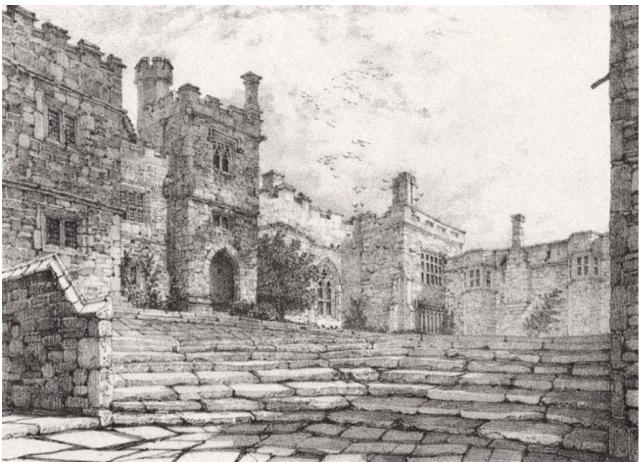

PLATE 4. STEPS AND TURRET IN COURT YARD OF HADDON HALL LOOKING SOUTH WEST

PLATE 5. COURT YARD FROM NORTH ENTRANCE GATEWAY OF HADDON HALL

PLATE 6. COURT YARD OF HADDON HALL, LOOKING NORTH WEST TOWARD ENTRANCE