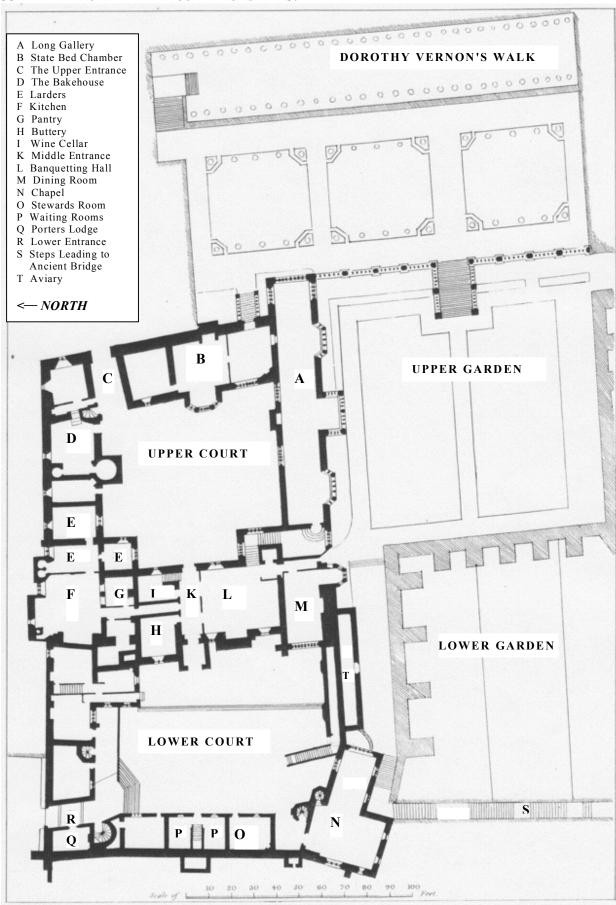

A *Plan of Haddon Hall* is on Page 33.

A *Table of Contents* is on Page 34.

A second download contains the written words of Rayner's book.

PLATE 2. NORTH ENTRANCE OF HADDON HALL

PLATE 3. NORTH ENTRANCE GATEWAY FROM INTERIOR OF HADDON HALL

PLATE 28. VIEW OF STONE TERRACE OF HADDON HALL

PLATE 30. ENTRANCE TOWER OF HADDON HALL LOOKING FROM NORTH

PLATE 31. KITCHEN OF HADDON HALL

PLATE 32. VIEW OF HADDON HALL FROM THE LOWER GARDEN

PLATE 33. PLAN OF HADDON HALL