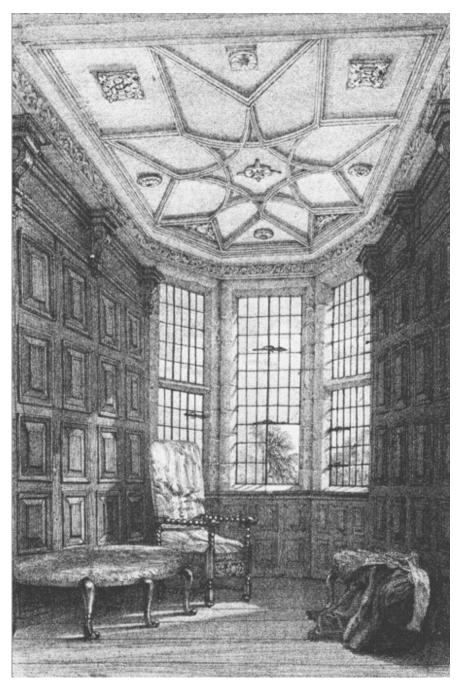

PLATE 8. INTERIOR OF ORIEL WINDOW IN DINING ROOM OF HADDON HALL

PLATE 9. ENTRANCE TO LONG GALLERY IN HADDON HALL

PLATE 10. ORIEL WINDOW IN DRAWING ROOM WITHIN HADDON HALL