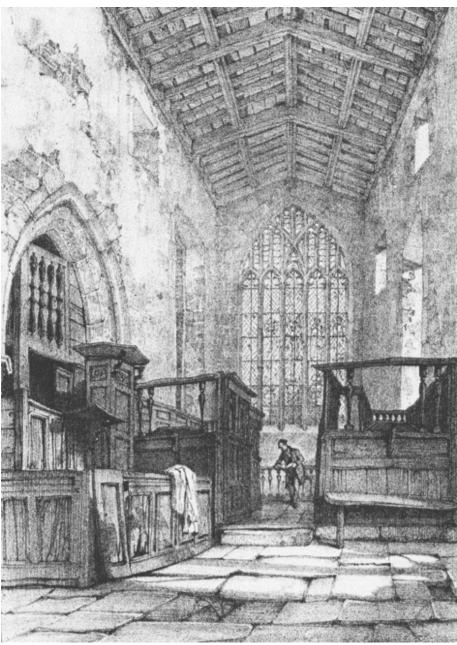

## THE HISTORY AND ANTIQUITIES OF HADDON HALL BY S. RAYNER - 1836 THIRTY TWO ORIGINAL DRAWINGS TO ACCOMPANY THE TEXT

PLATE 1. INTERIOR OF HADDON HALL CHAPEL

Published 2010 by David Trutt Los Angeles, California USA