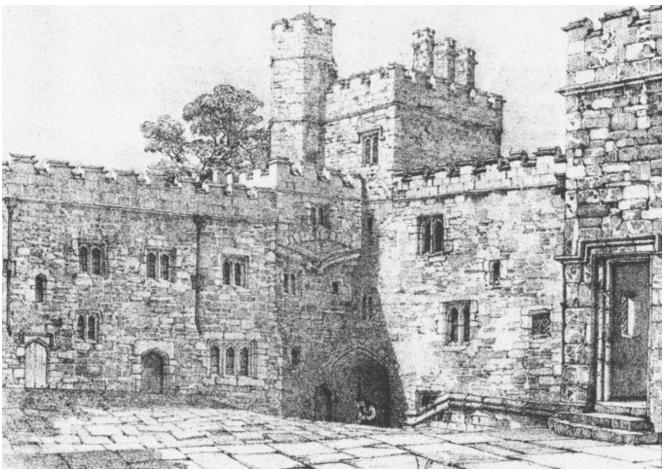

PLATE 4. STEPS AND TURRET IN COURT YARD OF HADDON HALL LOOKING SOUTH WEST

PLATE 5. COURT YARD FROM NORTH ENTRANCE GATEWAY OF HADDON HALL

PLATE 6. COURT YARD OF HADDON HALL, LOOKING NORTH WEST TOWARD ENTRANCE