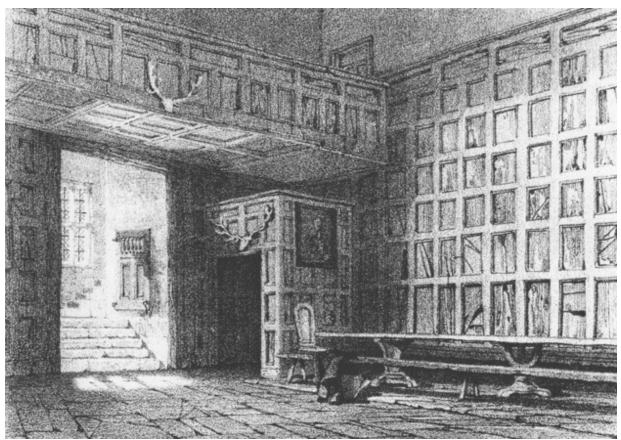

PLATE 20. BANQUETTING HALL IN HADDON HALL, SECOND VIEW - SEE ALSO PLATE 7

PLATE 21. ENTRANCE TO BANQUETTING HALL AT HADDON HALL

PLATE 22. EAGLE TOWER FROM COURT YARD OF HADDON HALL

PLATE 23. CHAMBER IN ENTRANCE TOWER TO HADDON HALL [NO LONGER AVAILABLE TO VISITORS]