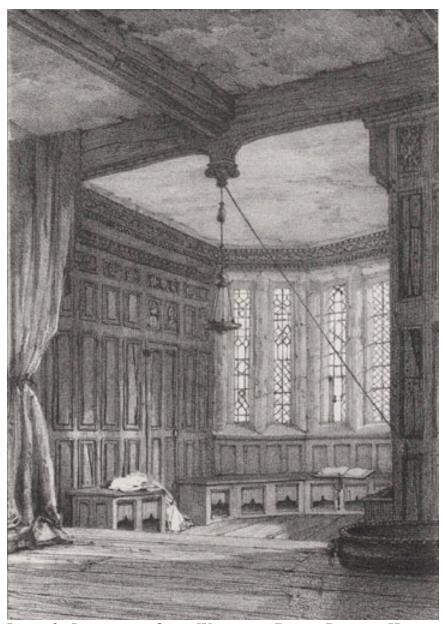

PLATE 8. INTERIOR OF ORIEL WINDOW IN DINING ROOM OF HADDON HALL

PLATE 9. ENTRANCE TO LONG GALLERY IN HADDON HALL

PLATE 10. ORIEL WINDOW IN DRAWING ROOM WITHIN HADDON HALL