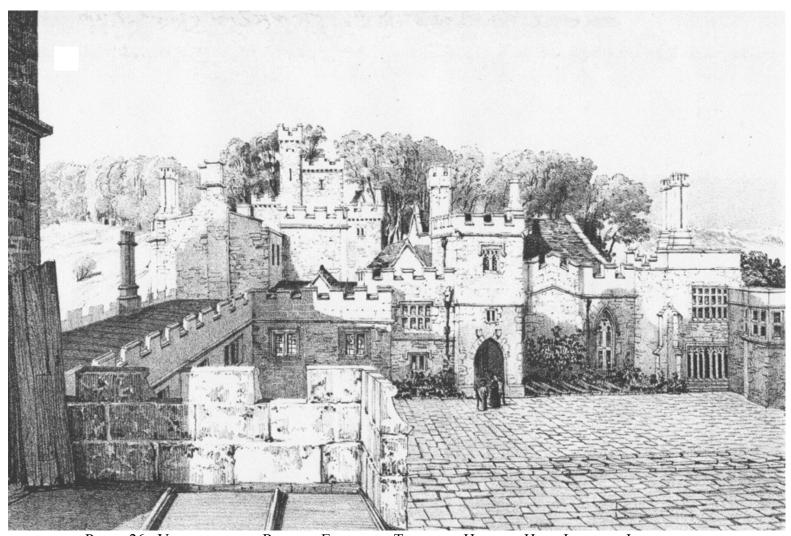

PLATE 24. STATE BED CHAMBER IN HADDON HALL

PLATE 25. VIEW OF HADDON HALL FROM THE SOUTH WEST

PLATE 26. VIEW FROM THE ROOF OF ENTRANCE TOWER OF HADDON HALL LOOKING INWARD

PLATE 27. GARDEN FRONT LOOKING TOWARDS TERRACE OF HADDON HALL